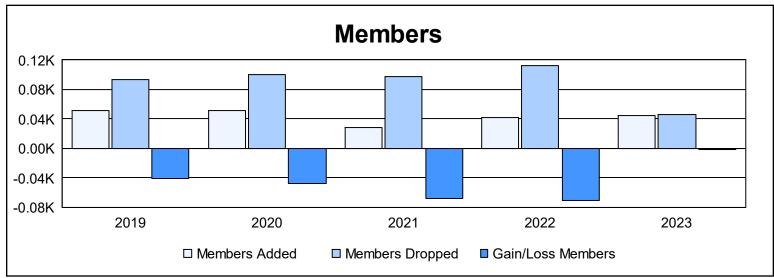

District 9 NW As of June 2023 Cumulative

| Year      | New<br>Clubs | Dropped<br>Clubs | Gain/<br>Loss<br>Clubs | New<br>Members | Charter<br>Members | Reinstate<br>Members | Transfer<br>Members | Total<br>Member<br>Added | Total<br>Members<br>Dropped | Gain/<br>Loss<br>Members |
|-----------|--------------|------------------|------------------------|----------------|--------------------|----------------------|---------------------|--------------------------|-----------------------------|--------------------------|
| 2018-2019 | 0            | 3                | -3                     | 37             | 2                  | 11                   | 2                   | 52                       | 93                          | -41                      |
| 2019-2020 | 0            | 2                | -2                     | 49             | 0                  | 1                    | 2                   | 52                       | 100                         | -48                      |
| 2020-2021 | 0            | 1                | -1                     | 25             | 0                  | 2                    | 2                   | 29                       | 97                          | -68                      |
| 2021-2022 | 0            | 5                | -5                     | 38             | 0                  | 1                    | 3                   | 42                       | 113                         | -71                      |
| 2022-2023 | 0            | 0                | 0                      | 38             | 0                  | 4                    | 2                   | 44                       | 46                          | -2                       |
| Average   | 0            | 2                | -2                     | 37             | 0                  | 4                    | 2                   | 44                       | 90                          | -46                      |