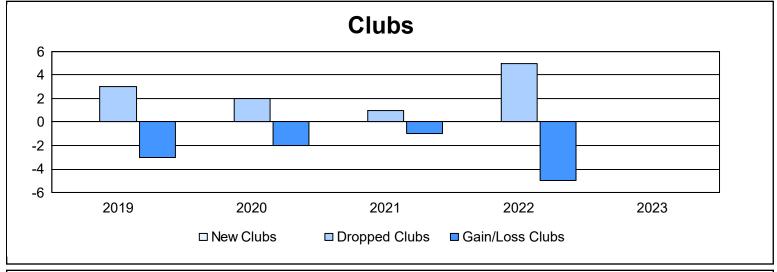

District 9 NW As of June 2023 Cumulative

| Year      | New<br>Clubs | Dropped<br>Clubs | Gain/<br>Loss<br>Clubs | New<br>Members | Charter<br>Members | Reinstate<br>Members | Transfer<br>Members | Total<br>Member<br>Added | Total<br>Members<br>Dropped | Gain/<br>Loss<br>Members |
|-----------|--------------|------------------|------------------------|----------------|--------------------|----------------------|---------------------|--------------------------|-----------------------------|--------------------------|
| 2018-2019 | 0            | 3                | -3                     | 37             | 2                  | 11                   | 2                   | 52                       | 93                          | -41                      |
| 2019-2020 | 0            | 2                | -2                     | 49             | 0                  | 1                    | 2                   | 52                       | 100                         | -48                      |
| 2020-2021 | 0            | 1                | -1                     | 25             | 0                  | 2                    | 2                   | 29                       | 97                          | -68                      |
| 2021-2022 | 0            | 5                | -5                     | 38             | 0                  | 1                    | 3                   | 42                       | 113                         | -71                      |
| 2022-2023 | 0            | 0                | 0                      | 38             | 0                  | 4                    | 2                   | 44                       | 46                          | -2                       |
| Average   | 0            | 2                | -2                     | 37             | 0                  | 4                    | 2                   | 44                       | 90                          | -46                      |